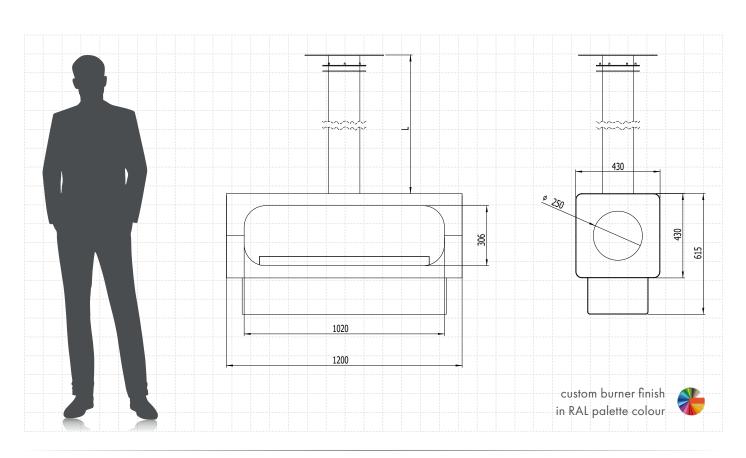

# **UFO** Suspended

(BEV Technology®)

| Fuel tank capacity      | 5.5 L                                   |
|-------------------------|-----------------------------------------|
| Maximum burn time       | 8 hours                                 |
| Maximum heat output     | 7.0 kW                                  |
| Minimum room cubature   | 70 m <sup>3</sup>                       |
| Flame height regulation | 6 stages                                |
| Fuel type               | bioethanol 95 - 96,6%                   |
| Flue                    | not required                            |
| Air change rate         | 1 space volume per hour                 |
| Power supply            | 230 V                                   |
| Finish                  | black powder coating                    |
| Materials               | steel, galvanized steel, tempered glass |
| Application             | for indoor use only                     |