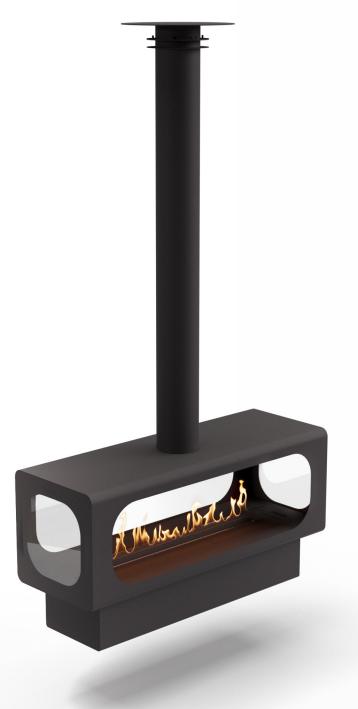

# **UFO SUSPENDED**

# WITH FLA4 990 AUTOMATIC BEV® BURNER

Net Zero fireplace with the BEV Technology®

# **UFO** Suspended

(BEV Technology®)

| Fuel tank capacity      | 5.5 L                                   |
|-------------------------|-----------------------------------------|
| Maximum burn time       | 8 hours                                 |
| Maximum heat output     | 7.0 kW                                  |
| Minimum room cubature   | 70 m <sup>3</sup>                       |
| Flame height regulation | 6 stages                                |
| Fuel type               | bioethanol 95 - 96,6%                   |
| Flue                    | not required                            |
| Air change rate         | 1 space volume per hour                 |
| Power supply            | 230 V                                   |
| Finish                  | black powder coating                    |
| Materials               | steel, galvanized steel, tempered glass |
| Application             | for indoor use only                     |