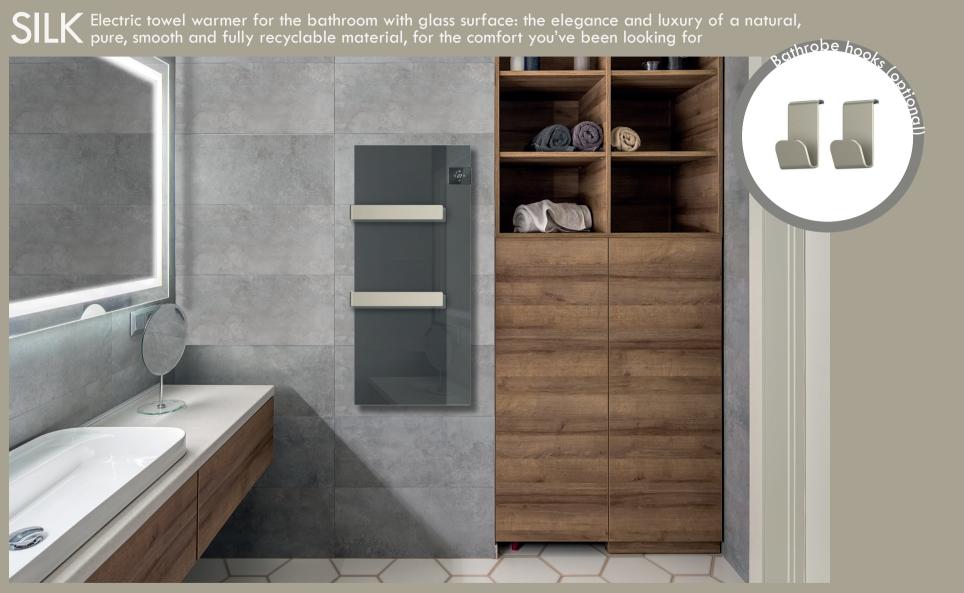

SILK Electric towel warmer for the bathroom with glass surface: the elegance and luxury of a natural, pure, smooth and fully recyclable material, for the comfort you've been looking for

radiation, offering a sense of long-lasting, embracing comfort.

embellished with sand colour towel rails.