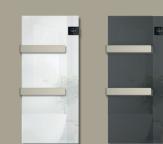

## Data

| Model                             | SILK ICE WHITE                                                                                                                   | SILK ANTHRACITE GREY                                                                                                             |
|-----------------------------------|----------------------------------------------------------------------------------------------------------------------------------|----------------------------------------------------------------------------------------------------------------------------------|
| Ean Code                          | 8019250651056                                                                                                                    | 8019250651063                                                                                                                    |
| Dimensions                        | Height: 90 cm. Width 40 cm.<br>Thickness 8 cm. Product thickness<br>when wall-mounted 10 cm<br>(14 cm including the towel rails) | Height: 90 cm. Width 40 cm.<br>Thickness 8 cm. Product thickness<br>when wall-mounted 10 cm<br>(14 cm including the towel rails) |
| Electrical Power<br>230V          | 750W                                                                                                                             | 750W                                                                                                                             |
| Controls                          | Electronic - touch controls                                                                                                      | Electronic - touch controls                                                                                                      |
| Product weight<br>in kg           | 10kg                                                                                                                             | 10kg                                                                                                                             |
| Colour                            | Front body colour: white RAL<br>9003, rear body colour grey<br>RAL 7024                                                          | Front and rear body colour:<br>grey RAL 7024                                                                                     |
| ECODESIGN Lot 20 Compliant Design |                                                                                                                                  |                                                                                                                                  |