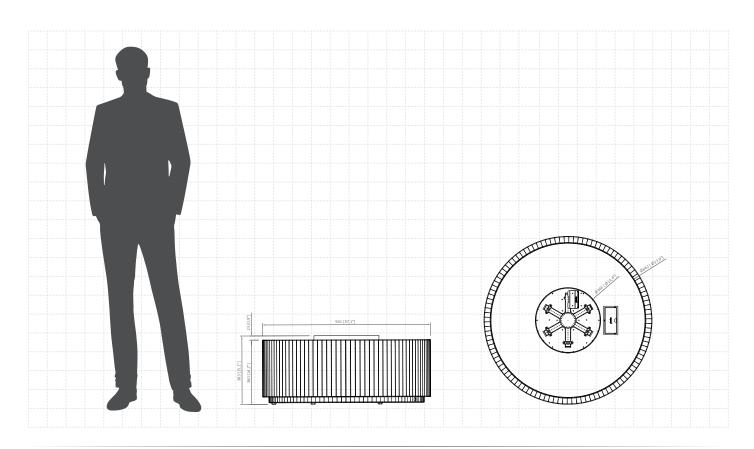

### (Gas Technology)

| Fuel type               | LPG                                                  |
|-------------------------|------------------------------------------------------|
| Heat output             | max. 10.2 kW                                         |
| Gas consumption         | max. 0.8 kg/h                                        |
| Gas pressure            | 37 mbar                                              |
| Total gas hose length   | 4 meters (measured from valve to pressure regulator) |
| Power supply            | AAA battery powered control panel                    |
| Flue                    | not required                                         |
| Flame height regulation | yes                                                  |
| Materials               | sintered ceramics, powder coated<br>galvanized steel |
| Decorative accessories  | black glass gravel                                   |
| Application             | for outdoor use                                      |