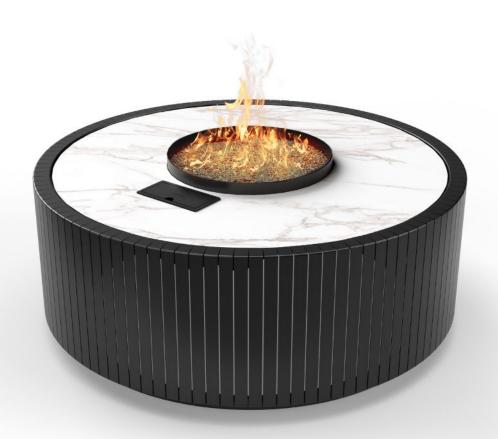

#### 2in 1 FIRE TABLE FOR UNIQUE OUTDOOR DESIGNS

Introducing a revolutionary concept in outdoor living, the gas fire-pit integrated into a table, combining functional design with aesthetic appeal. It allows guests to enjoy the enchanting glow and comforting warmth of the fire-pit while gathered around the same table, perfect for any backyard or patio setting.

#### SINTERED CERAMIC TABLETOP

The top of Stella Table is made of the highly-renowned Dekton surface by Cosentino – ultra-compact material made from sintered ceramics, quartz and glass. Its high-performance offers scratch and stain resistance and is known to withstand high temperatures. It has an elegant matte look of Daze marble, making it an eye-catching decoration in any space.