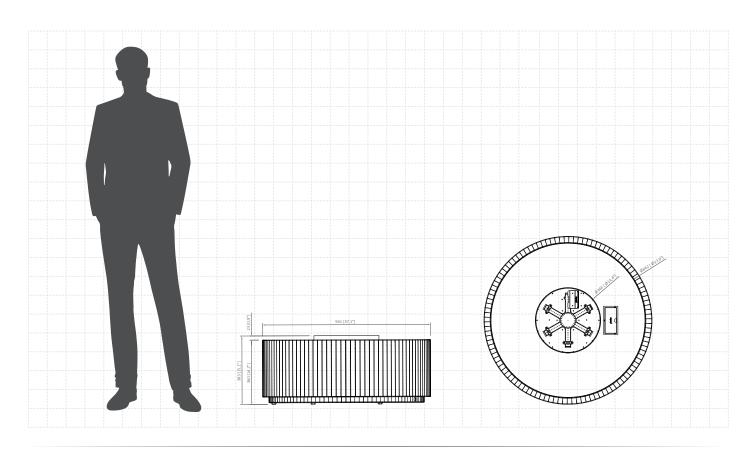

## Stella Table Daze Manual

(Gas Technology)

| Fuel type               | LPG                                                  |
|-------------------------|------------------------------------------------------|
| Heat output             | max. 10.2 kW                                         |
| Gas consumption         | max. 0.8 kg/h                                        |
| Gas pressure            | 37 mbar                                              |
| Total gas hose length   | 4 meters (measured from valve to pressure regulator) |
| Power supply            | AAA battery powered control panel                    |
| Flue                    | not required                                         |
| Flame height regulation | yes                                                  |
| Materials               | sintered ceramics, powder coated galvanized steel    |
| Decorative accessories  | black glass gravel                                   |
| Application             | for outdoor use                                      |