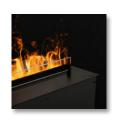

#### OPTIMYST® TECHNOLOGY

The technology utilizes ultra-fine water mist produced by a silent ultrasonic atomizer. The mist is illuminated by LED lights, creating a convincing illusion of flames and smoke.