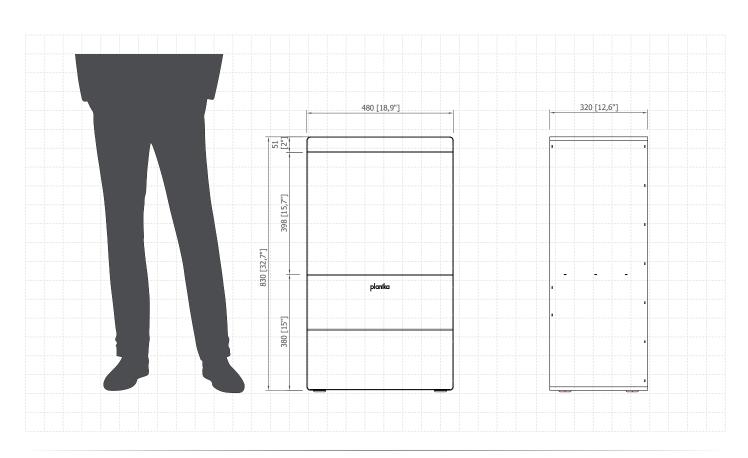

# Steamy

| Tank capacity           | 1.0 L                                |
|-------------------------|--------------------------------------|
| Maximum burn time       | 10 hours                             |
| Heating function        | does not apply                       |
| Flame height regulation | 6 stages                             |
| Weight                  | 20.4 kg                              |
| Water type              | filtered tap water / distilled water |
| Flue                    | not required                         |
| Power supply            | 230 V, 50 Hz                         |
| Finish                  | black powder coating                 |
| Materials               | steel, glass                         |
| Application             | for indoor use only                  |