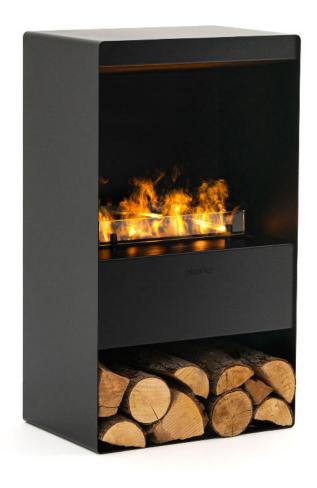

### FREESTANDING WATER VAPOUR FIREPLACE

### Net Zero fireplace with Optimyst® technology

#### FREESTANDING DESIGN

Steamy fireplace, featuring Scandinavian design, is characterized by its minimalism and functionality. This design brings warmth and a cozy, uncluttered feel to any space.