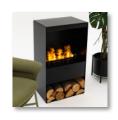

#### FREESTANDING DESIGN

Steamy fireplace, featuring Scandinavian design, is characterized by its minimalism and functionality. This design brings warmth and a cozy, uncluttered feel to any space.

#### SOUND OF CRACKLING WOOD

Includes a realistic wood crackling sound effect, enhancing the experience of a traditional fire. Cool Flame comes with an optional log set, ensuring the authentic fireplace experience and adding an extra touch of traditional charm to your fireplace.