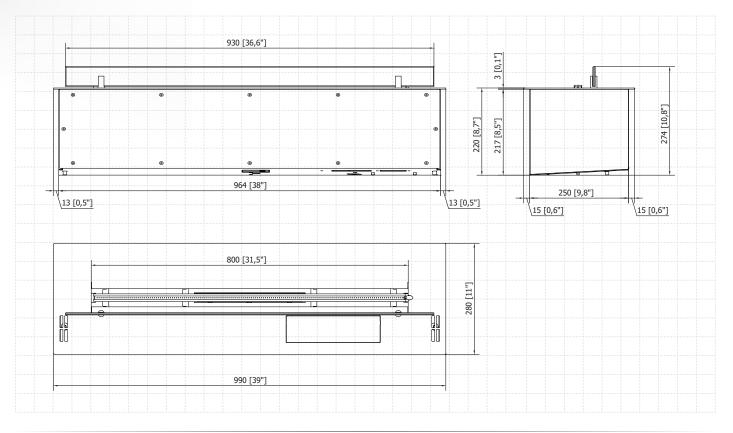

## Prime Fire 2.0 990

(BEV Technology®) Fuel tank capacity 5.5 L

| r der fank eupdeny      | 5.5 L                                   |
|-------------------------|-----------------------------------------|
| Maximum burn time       | 8 hours                                 |
| Maximum heat output     | 7.0 kW                                  |
| Minimum room cubature   | 70 m <sup>3</sup>                       |
| Flame height regulation | 3 stages                                |
| Weight                  | 27.5 kg                                 |
| Fuel type               | bioethanol 95 - 96,6%                   |
| Flue                    | not required                            |
| Air change rate         | 1 space volume per hour                 |
| Power supply            | 230 V                                   |
| Finish                  | black powder coating                    |
| Materials               | steel, galvanized steel, tempered glass |
| Application             | for indoor use only                     |