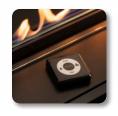

#### **REMOTE CONTROL**

Easily control your fireplace with the handy remote. You're in charge of the flames. Go for one of 3 flame levels to adjust the ambience and coziness to your needs.