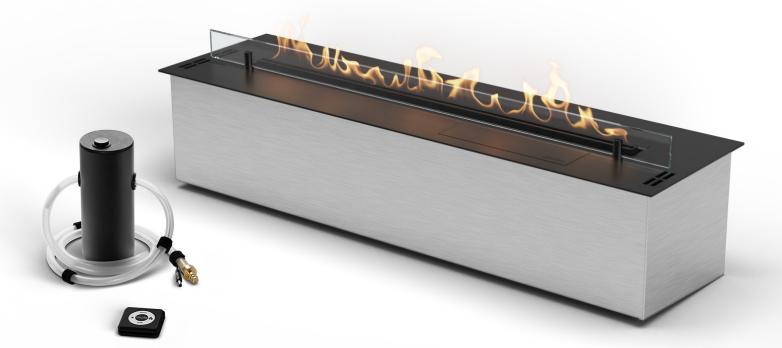

# **PRIME FIRE 2.0 990** AUTOMATIC BEV® BURNER

### Net Zero fireplace with the BEV Technology®

#### AUTOMATIC BEV® BURNER

The BEV Technology<sup>®</sup> guarantees burning that is free of smoke, odor, or ash. This technology creates a flame by burning ethanol vapors, ensuring that the fire has no direct contact with the liquid fuel.

#### AUTOMATIC REFILLING

The automatic pump communicates with the device, delivering the necessary amount of fuel. There is no risk of overfilling the tank or spilling the fuel.