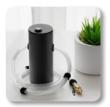

#### AUTOMATIC REFILLING

The automatic pump communicates with the device, delivering the necessary amount of fuel. There is no risk of overfilling the tank or spilling the fuel.