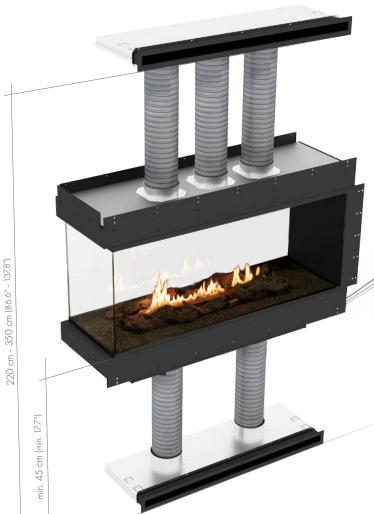

# PANORAMA ROOM DIVIDER WITH AUTOMATIC BEV® BURNER

### HEAT DISTRIBUTION

Enhance your home's comfort and energy efficiency with our modern fireplace, designed to channel heated air to other rooms or even outside, ensuring optimal warmth distribution.

TRUE ZERO CLEARANCE

The feature that allows you install the fireplace in a housing construction made of combustible materials and even hang a TV above the fireplace.

**GLASS ENCLOSED** Experience the perfect blend of elegance and efficiency with our modern closed fireplace featuring

## EXTERNAL CONTROL PANEL

The fireplace has an intuitive LCD touch panel with an inlet for automatic refuelling. The panel has a 2.5m-long connection and is to be installed next to the fireplace above the burner surface.

## Panorama Room Divider

| Fuel tank capacity      | 5.5 L                                   |
|-------------------------|-----------------------------------------|
| Maximum burn time       | 10 hours                                |
| Maximum heat output     | 7.0 kW                                  |
| Minimum room cubature   | 70 m <sup>3</sup>                       |
| Flame height regulation | 6 stages                                |
| Weight                  | 87.1 kg                                 |
| Fuel type               | bioethanol 95 - 96,6%                   |
| Flue                    | heat extraction system included         |
| Air change rate         | 1 space volume per hour                 |
| Power supply            | 230 V                                   |
| Finish                  | black powder coating                    |
| Materials               | steel, galvanized steel, tempered glass |
| Application             | for indoor use only                     |
|                         |                                         |