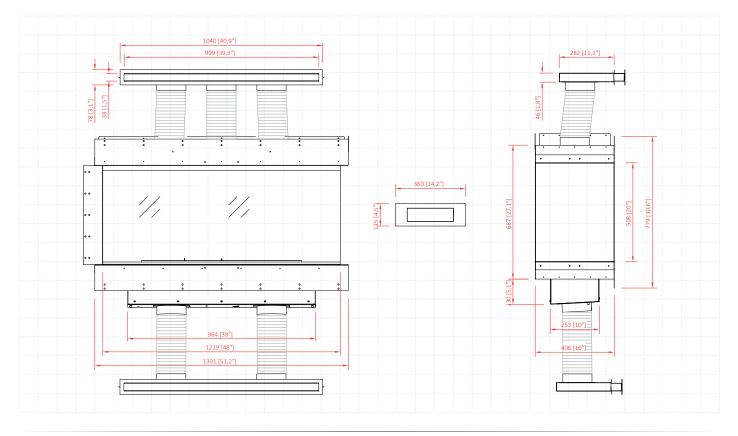

## Panorama Room Divider

| Fuel tank capacity      | 5.5 L                                   |
|-------------------------|-----------------------------------------|
| Maximum burn time       | 10 hours                                |
| Maximum heat output     | 7.0 kW                                  |
| Minimum room cubature   | 70 m <sup>3</sup>                       |
| Flame height regulation | 6 stages                                |
| Weight                  | 87.1 kg                                 |
| Fuel type               | bioethanol 95 - 96,6%                   |
| Flue                    | heat extraction system included         |
| Air change rate         | 1 space volume per hour                 |
| Power supply            | 230 V                                   |
| Finish                  | black powder coating                    |
| Materials               | steel, galvanized steel, tempered glass |
| Application             | for indoor use only                     |
|                         |                                         |