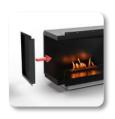

#### **DETACHABLE SIDE PANELS**

Your Neo Fireplace comes with two detachable side panels. You decide what shape it will take - Single-Sided, Left Corner, Right Corner or Three-Sided.

### **DETACHABLE SIDE PANELS**

Availablae arrangement options

All product specifications and data are subject to change without notice and are believed to be accurate as of the date hereof. Planika Sp. z o.o., its affiliates, agents, and employees, and all persons acting on its or their behalf (collectively, "Planika Sp. z o.o."), disclaim any and all liability for any errors, inaccuracies or incompleteness contained in any document or in any other disclosure relating to any product. To the maximum extent permitted by applicable law, Planika Sp. z o.o. disclaims any and all liability arising out of the application or use of any product. No license, express or implied, by estappel or otherwise, to any intellectual property rights is granted by this document or by any conduct of Planika Sp. z o.o.. Customers using or selling Planika Sp. z o.o.'s products not expressly indicated for use in such applications do so entirely at their own risk and agree to fully indemnify Planika Sp. z o.o. for any damages arising or resulting from such use or sale. The provided fuel consumption is based on laboratory testing on the lowest flame level. The actual consumption of individual devices may vary. The images are indicative only.