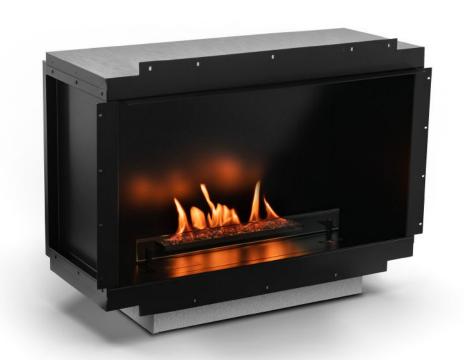

# **NEO 500 FIREPLACE**

### WITH NEO 500 AUTOMATIC BEV® BURNER

Net Zero fireplace with BEV Technology®

#### **AUTOMATIC BEV® BURNER**

The BEV Technology® guarantees burning that is free of smoke, odor, or ash. This technology creates a flame by burning ethanol vapors, ensuring that the fire has no direct contact with the liquid fuel.

#### ZERO CELARANCE FIREBOX

The ultimate firebox with our zero clearance design allows you to seamlessly integrate the fireplace into combustible materials and mount your TV directly above the fireplace.