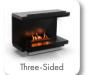

#### **DETACHABLE SIDE PANELS**

Your Neo Fireplace comes with two detachable side panels. You decide what shape it will take - Single-Sided, Left Corner, Right Corner or Three-Sided.

### **DETACHABLE SIDE PANELS**

Availablae arrangement options

All product specifications and data are subject to change without notice and are believed to be accurate as of the date hereof. Planika Sp. z o.o., its affiliates, agents, and employees, and all persons acting on its or their behalf (collectively, "Planika Sp. z o.o."), disclaim any and all liability for any errors, inaccuracies or incompleteness contained in any document or in any other disclosure relating to any product. To the maximum extent permitted by applicable law, Planika Sp. z o.o. disclaims any and all liability arising out of the application or use of any product. No license, express or implied, by estappel or otherwise, to any intellectual property rights is granted by this document or by any conduct of Planika Sp. z o.o.. Customers using or selling Planika Sp. z o.o.'s products not expressly indicated for use in such applications do so entirely at their own risk and agree to fully indemnify Planika Sp. z o.o. for any damages arising or resulting from such use or sale. The provided fuel consumption is based on laboratory testing on the lowest flame level. The actual consumption of individual devices may vary. The images are indicative only.