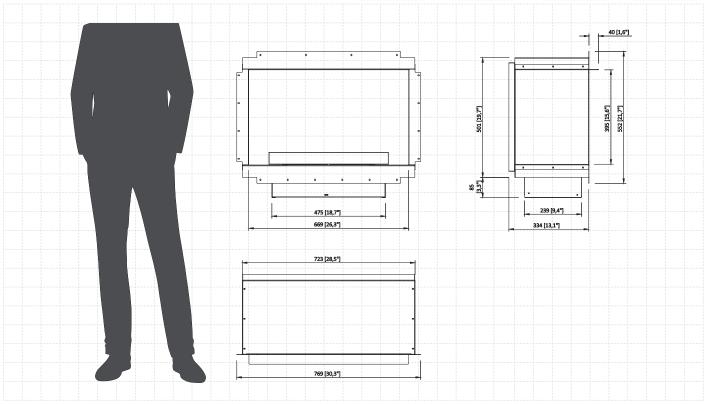

#### ZERO CELARANCE FIREBOX

The ultimate firebox with our zero clearance design allows you to seamlessly integrate the fireplace into combustible materials and mount your TV directly above the fireplace.

## Neo 500 Fireplace

| Fuel tank capacity      | 1.7 L                                   |
|-------------------------|-----------------------------------------|
| Maximum burn time       | 5.0 hours                               |
| Maximum heat output     | 3.1 kW                                  |
| Minimum room cubature   | 31 m³                                   |
| Flame height regulation | 2 stages                                |
| Fuel type               | bioethanol 95 - 96,6%                   |
| Flue                    | not required                            |
| Air change rate         | 1 space volume per hour                 |
| Power supply            | 230 V                                   |
| Finish                  | black powder coating                    |
| Materials               | steel, galvanized steel, tempered glass |
| Application             | for indoor use only                     |