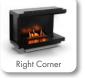

#### **DETACHABLE SIDE PANELS**

Your Neo Fireplace comes with two detachable side panels. You decide what shape it will take - Single-Sided, Left Corner, Right Corner or Three-Sided.

### **DETACHABLE SIDE PANELS**

Availablae arrangement options

All product specifications and data are subject to change without notice and are believed to be accurate as of the date hereof. Planika Sp. z o.o., its affiliates, agents, and employees, and all persons acting on its or their behalf (collectively, "Planika Sp. z o.o."), disclaim any and all liability for any errors, inaccuracies or incompleteness contained in any document or in any other disclosure relating to any product. To the maximum extent permitted by applicable law, Planika Sp. z o.o. disclaims any and all liability arising out of the application or use of any product. No license, express or implied, by estappel or otherwise, to any intellectual property rights is granted by this document or by any conduct of Planika Sp. z o.o.. Customers using or selling Planika Sp. z o.o.'s products not expressly indicated for use in such applications do so entirely at their own risk and agree to fully indemnify Planika Sp. z o.o. for any damages arising or resulting from such use or sale. The provided fuel consumption is based on laboratory testing on the lowest flame level. The actual consumption of individual devices may vary. The images are indicative only.