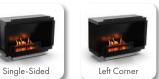

#### **DETACHABLE SIDE PANELS**

Your Neo Fireplace comes with two detachable side panels. You decide what shape it will take - Single-Sided, Left Corner, Right Corner or Three-Sided.

### **DETACHABLE SIDE PANELS**

Availablae arrangement options

All product specifications and data are subject to change without notice and are believed to be accurate as of the date hereof. Planika Sp. z o.o., its affiliates, agents, and employees, and all persons acting on its or their behalf (collectively, "Planika Sp. z o.o."), disclaim any and all liability for any errors, inaccuracies or incompleteness contained in any document or in any other disclosure relating to any product. To the maximum extent permitted by applicable law, Planika Sp. z o.o. disclaims any and all liability arising out of the application or use of any product. No license, express or implied, by estappel or otherwise, to any intellectual property rights is granted by this document or by any conduct of Planika Sp. z o.o.. Customers using or selling Planika Sp. z o.o.'s products not expressly indicated for use in such applications do so entirely at their own risk and agree to fully indemnify Planika Sp. z o.o. for any damages arising or resulting from such use or sale. The provided fuel consumption is based on laboratory testing on the lowest flame level. The actual consumption of individual devices may vary. The images are indicative only.