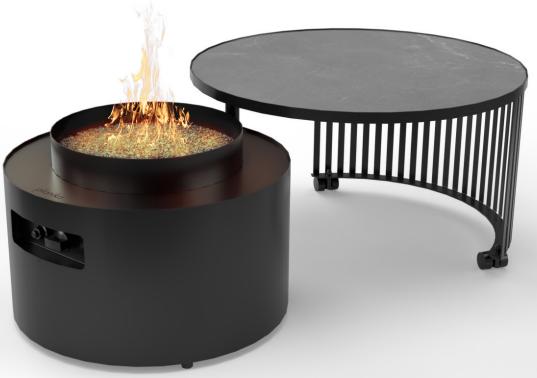

#### 2in1 FIRE TABLE

A revolutionary concept in outdoor living - a gas fire-pit integrated into a table, allows guests to enjoy the enchanting glow and warmth.

#### CERAMIC TABLETOP

Moon features a durable, scratch and stain resistant countertop with a natural stone texture, enhancing the beauty of any garden or patio.

#### OPTONAL COOKING FEATURE Transform you Moon into a cooking

station with our optional grate, perfect for sizzling your favourite dishes in a pan right over open flame.