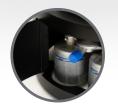

#### GAS CARTRIDGES

Convenience of gas cartridges hidden inside a closed compartment: replace them when empty for endless evenings of comfort and charm.