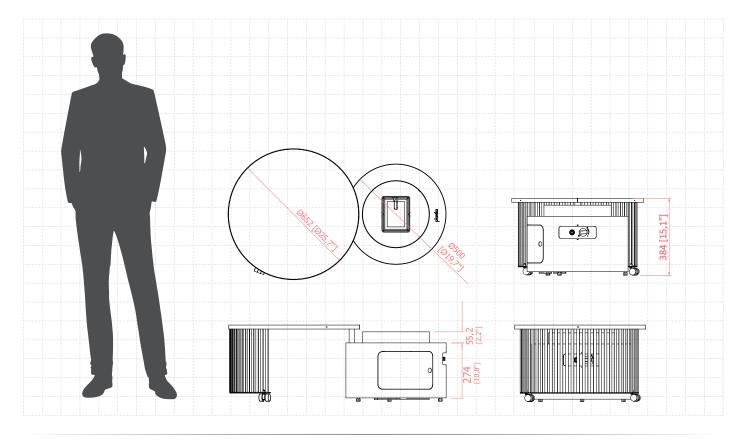

### Moon (Gas Technology)

| (eds reennology)          |                                          |
|---------------------------|------------------------------------------|
| Fuel type                 | LPG                                      |
| Heat output               | 5.0 - 8.0 kW                             |
| Gas consumption (minmax.) | 0.24 - 0.43 kg/h                         |
| Burning time (minmax.)    | 2-4h (2x500g cartridges)                 |
| Gas pressure              | 29 mbar                                  |
| Power supply              | AAA battery powered control panel        |
| Flue                      | not required                             |
| Flame height regulation   | yes                                      |
| Materials                 | powder coated galvanized steel, ceramics |