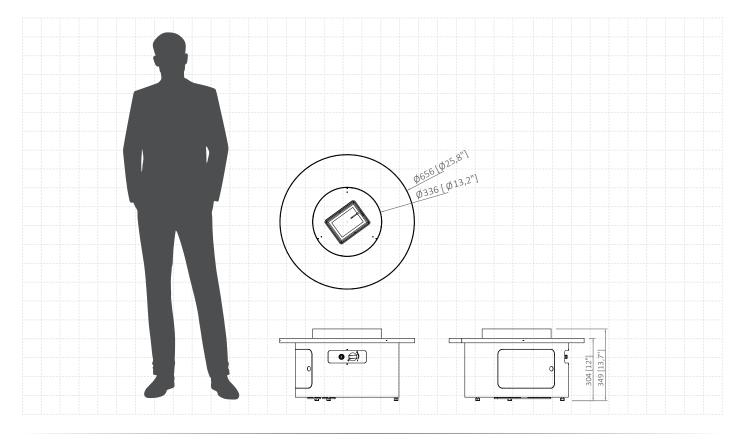

### **Dot** (Gas Technology)

| , 07,                     |                                          |
|---------------------------|------------------------------------------|
| Fuel type                 | propane / LPG/ GPL                       |
| Heat output               | 5.0 - 8.0 kW                             |
| Gas consumption (minmax.) | 0.24 - 0.43 kg/h                         |
| Burning time (minmax.)    | 2-4h (2x500g cartridges)                 |
| Gas pressure              | 29 mbar                                  |
| Power supply              | AAA battery powered control panel        |
| Flue                      | not required                             |
| Flame height regulation   | yes                                      |
| Materials                 | powder coated galvanized steel, ceramics |
| Application               | for outdoor use only                     |
| Materials                 | powder coated galvanized steel, ceramics |