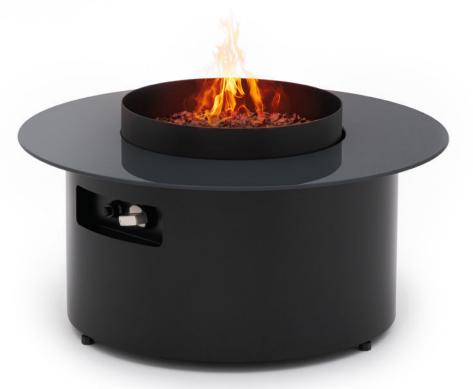

### **DOT** FREESTANDING OUTDOOR GAS FIREPLACE

Gas Technology

2in1 FIRE TABLE

A revolutionary concept in outdoor living - a gas fire-pit integrated into a table, allows guests to enjoy the enchanting glow and warmth.

**CERAMIC TABLETOP** Dot fire table features a durable, scratch and stain resistant countertop with a dark reflective finish, enhancing the beauty of any garden or patio.

**OPTONAL COOKING FEATURE** Transform you Dot fire table into a cooking station with our optional grate, perfect for sizzling your favourite dishes in a pan right over open flame.