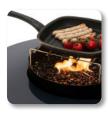

**CERAMIC TABLETOP** Dot fire table features a durable, scratch and stain resistant countertop with a dark reflective finish, enhancing the beauty of any garden or patio.

**OPTONAL COOKING FEATURE** Transform you Dot fire table into a cooking station with our optional grate, perfect for sizzling your favourite dishes in a pan right over open flame.