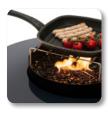

#### GLASS TABLETOP

Dot fire table features a durable, scratch and stain resistant countertop with a dark reflective finish, enhancing the beauty of any garden or patio.

**OPTONAL COOKING FEATURE** Transform you Dot fire table into a cooking station with our optional grate, perfect for sizzling your favourite dishes in a pan right over open flame.