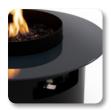

#### BURNER COVER LID

After extinguishing the fire you can cover the burner with the included lid, transforming it into a clean, functional and safe surface.