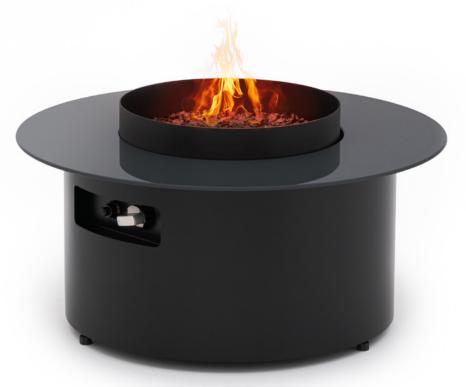

#### 2in1 FIRE TABLE

A revolutionary concept in outdoor living - a gas fire-pit integrated into a table, allows guests to enjoy the enchanting glow and warmth.

#### GLASS TABLETOP

Dot fire table features a durable, scratch and stain resistant countertop with a dark reflective finish, enhancing the beauty of any garden or patio.

**OPTONAL COOKING FEATURE** Transform you Dot fire table into a cooking station with our optional grate, perfect for sizzling your favourite dishes in a pan right over open flame.