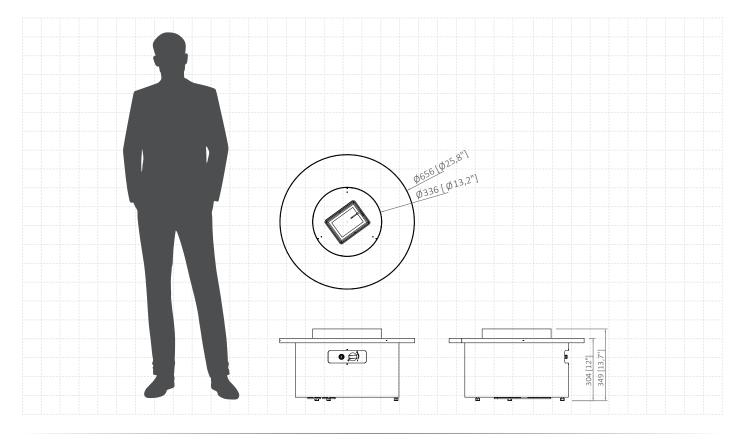

#### 2in1 FIRE TABLE

A revolutionary concept in outdoor living - a gas fire-pit integrated into a table, allows guests to enjoy the enchanting glow and warmth.

#### GLASS TABLETOP

Dot fire table features a durable, scratch and stain resistant countertop with a dark reflective finish, enhancing the beauty of any garden or patio.

**OPTONAL COOKING FEATURE** Transform you Dot fire table into a cooking station with our optional grate, perfect for sizzling your favourite dishes in a pan right over open flame.

#### EASY CONTROL

Ignite with a button push and adjust the flame height with a knob turn, providing a hassle-free and customizable fire experience.