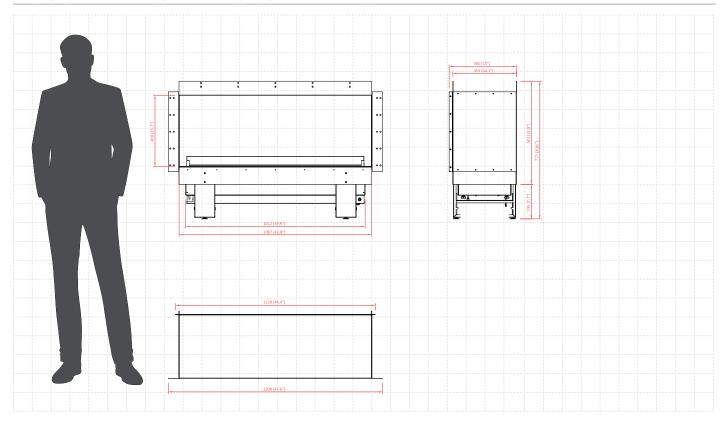

# **Cool Flame 1000 Pro Fireplace**

# Water supply supplied from water network does not apply - unlimited Maximum operation time does not apply Heating function Flame height regulation 6 stages Weight 38.0 kg Water type filtered tap water Flue not required Power supply 230 V, 50 Hz