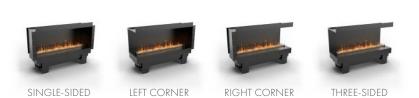

## **CUSTOMIZABLE FIREBOX**

Cool Flame Fireplace has a unique firebox that gives you the option to install the fireplace in one of four possible arrangements.

black powder coating

for indoor use only

steel, glass

**CONTROL OPTIONS** 

**CUSTOMIZABLE FIREBOX** 

All product specifications and data are subject to change without notice and are believed to be accurate as of the date hereof. Planika Sp. z o.o., its affiliates, agents, and employees, and all persons acting on its or their behalf (collectively, "Planika Sp. z o.o."), disclaim any and all liability for any errors, inaccuracies or incompleteness contained in any document or in any other disclosure relating to any product. To the maximum extent permitted by applicable law, Planika Sp. z o.o. disclaims any and all liability arising out of the application or use of any product. No license, express or implied, by estoppel or otherwise, to any intellectual property rights is granted by this document or by any conduct of Planika Sp. z o.o.. Customers using or selling Planika Sp. z o.o.'s products not expressly indicated for use in such applications do so entirely at their own risk and agree to fully indemnify Planika Sp. z o.o. for any damages arising or resulting from such use or sale. The provided fuel consumption is based on laboratory testing on the lowest flame level. The actual consumption of individual devices may vary. The images are indicative only.