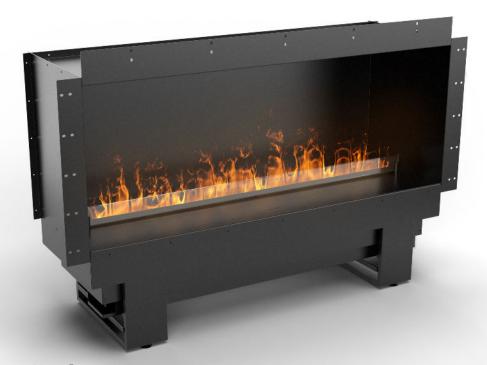

# **COOL FLAME 1000 PRO FIREPLACE**

## **CUSTOMIZABLE FIREBOX**

Cool Flame Fireplace has a unique firebox that gives you the option to install the fireplace in one of four possible arrangements.