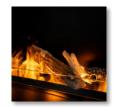

# **COOL FLAME 1000 PRO FIREPLACE**

# WATER VAPOUR FIREPLACE

Net Zero fireplace with Optimyst® technology

# **OPTIMYST® TECHNOLOGY**

The technology utilizes ultra-fine water mist produced by a silent ultrasonic atomizer. The mist is illuminated by LED lights, creating a convincing illusion of flames and smoke.