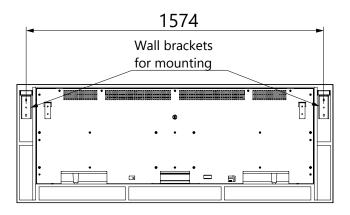

#### Rear view

All dimensions are in mm. Modifications under reserve. Weight indication: 59 kg.

22-1-2024