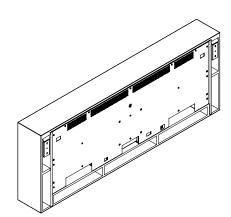

# Dimensional drawing Kalfire E-65" Media Wall

All dimensions are in mm. Modifications under reserve. Weight indication: 71 kg.

22-1-2024

All dimensions are in mm. Modifications under reserve. Weight indication: 71 kg.

22-1-2024