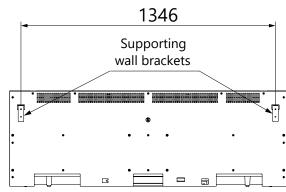

# Dimensional drawing Kalfire E-65" Media Wall

All dimensions are in mm. Modifications under reserve. Weight indication: 71 kg.

22-1-2024

All dimensions are in mm. Modifications under reserve. Weight indication: 71 kg.

22-1-2024