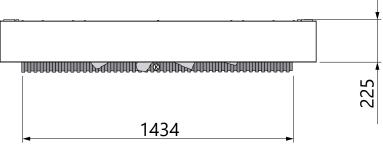

Dimensional drawing Kalfire E-65"

All dimensions are in mm. Modifications under reserve. Weight indication: 36 kg. 22-1-2024

Dimensional drawing Kalfire E-65" Design Frame

#### Front view

55,5 281

Side view