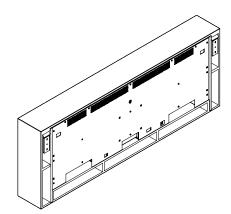

## Rear view

All dimensions are in mm. Modifications under reserve. Weight indication: 59 kg. 22-1-2024