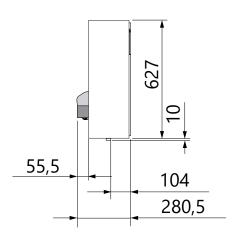

Dimensional drawing Kalfire E-65"

All dimensions are in mm. Modifications under reserve. Weight indication: 36 kg. 22-1-2024

Dimensional drawing Kalfire E-65" Design Frame

#### Front view

55,5 281

Side view