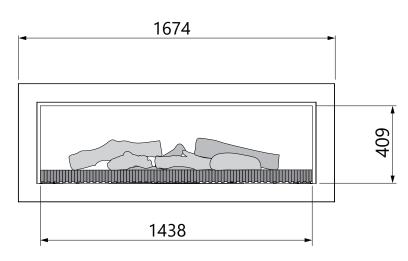

# Dimensional drawing Kalfire E-65" Design Frame with LED strip

Front view 1674 1438 007 1002 LED strip

Side view

## Rear view

All dimensions are in mm. Modifications under reserve. Weight indication: 59 kg. 22-1-2024