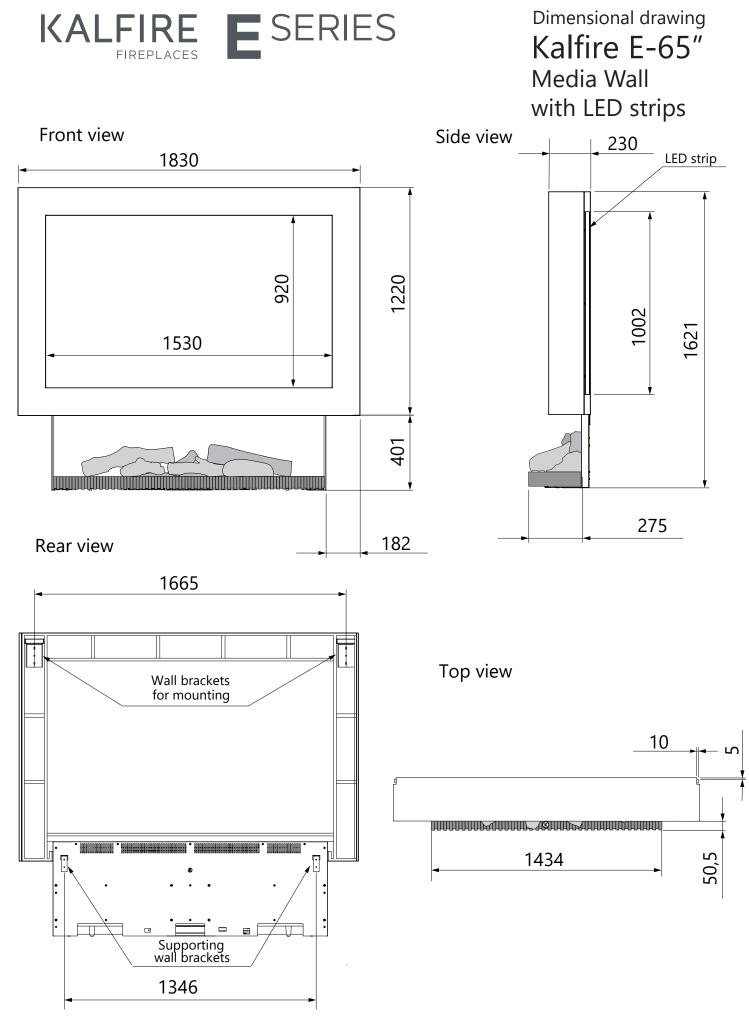

# Dimensional drawing Kalfire E-65" Design Frame with LED strip

Front view 1674 1438 007 1002 LED strip

Side view

## Rear view

All dimensions are in mm. Modifications under reserve. Weight indication: 59 kg. 22-1-2024