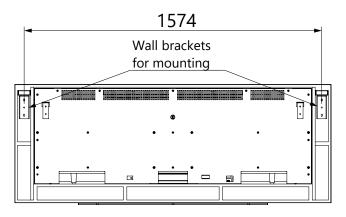

#### Rear view

All dimensions are in mm. Modifications under reserve. Weight indication: 59 kg.

22-1-2024