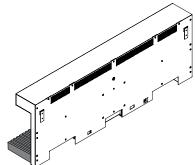

# Dimensional drawing Kalfire E-65" Media Wall

All dimensions are in mm. Modifications under reserve. Weight indication: 71 kg.

22-1-2024

All dimensions are in mm. Modifications under reserve. Weight indication: 71 kg.

22-1-2024