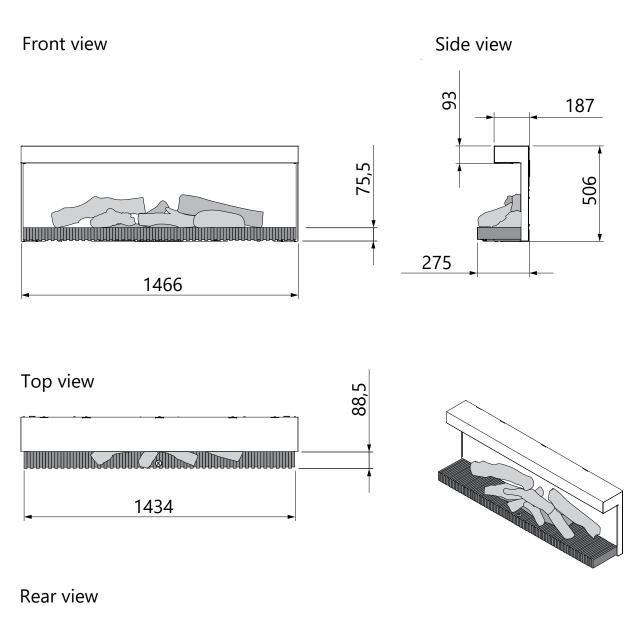

Dimensional drawing Kalfire E-65"

All dimensions are in mm. Modifications under reserve. Weight indication: 36 kg. 22-1-2024

Dimensional drawing Kalfire E-65" Design Frame

#### Front view

55,5 281

Side view

### Top view

#### Rear view

All dimensions are in mm. Modifications under reserve. Weight indication: 59 kg.

22-1-2024