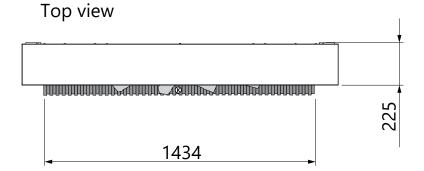

### Top view

#### Rear view

All dimensions are in mm. Modifications under reserve. Weight indication: 59 kg.

22-1-2024