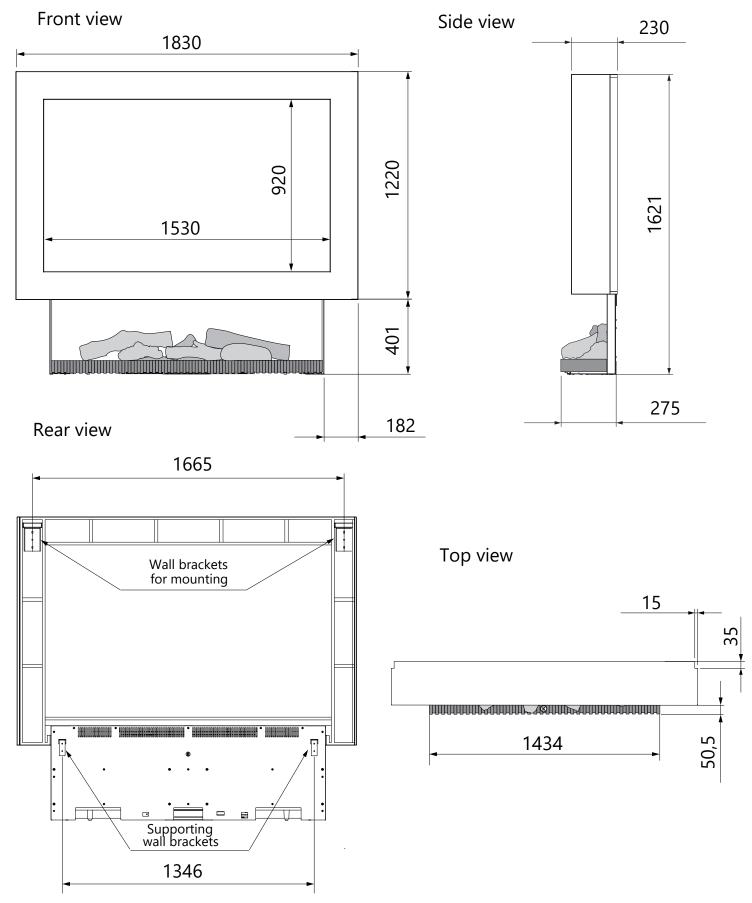

# Dimensional drawing Kalfire E-65" Media Wall

All dimensions are in mm. Modifications under reserve. Weight indication: 71 kg.

22-1-2024

All dimensions are in mm. Modifications under reserve. Weight indication: 71 kg.

22-1-2024